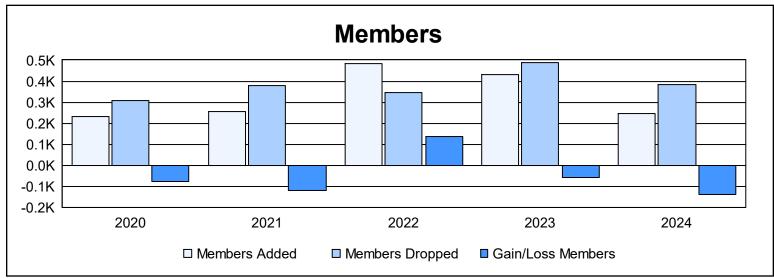

| Year      | New<br>Clubs | Dropped<br>Clubs | Gain/<br>Loss<br>Clubs | New<br>Members | Charter<br>Members | Reinstate<br>Members | Transfer<br>Members | Total<br>Member<br>Added | Total<br>Members<br>Dropped | Gain/<br>Loss<br>Members |
|-----------|--------------|------------------|------------------------|----------------|--------------------|----------------------|---------------------|--------------------------|-----------------------------|--------------------------|
| 2019-2020 | 0            | 2                | -2                     | 210            | 0                  | 9                    | 13                  | 232                      | 309                         | -77                      |
| 2020-2021 | 0            | 4                | -4                     | 233            | 1                  | 19                   | 3                   | 256                      | 377                         | -121                     |
| 2021-2022 | 2            | 1                | 1                      | 390            | 44                 | 44                   | 5                   | 483                      | 347                         | 136                      |
| 2022-2023 | 1            | 2                | -1                     | 358            | 26                 | 42                   | 6                   | 432                      | 488                         | -56                      |
| 2023-2024 | 0            | 1                | -1                     | 198            | 5                  | 37                   | 5                   | 245                      | 385                         | -140                     |
| Average   | 1            | 2                | -1                     | 278            | 15                 | 30                   | 6                   | 330                      | 381                         | -52                      |